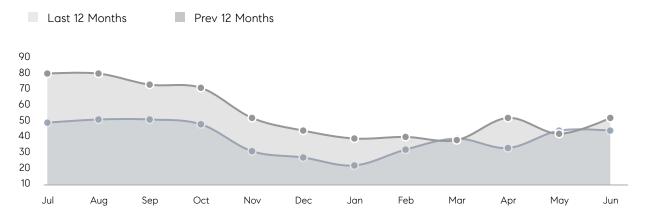

| AVERAGE DOM        | 19        | 47        | -60%     |
|                | % OF ASKING PRICE  | 106%      | 103%      |          |
|                | AVERAGE SOLD PRICE | \$706,610 | \$610,052 | 16%      |
|                | # OF CONTRACTS     | 33        | 30        | 10%      |
|                | NEW LISTINGS       | 34        | 43        | -21%     |
| Condo/Co-op/TH | AVERAGE DOM        | 11        | 15        | -27%     |
|                | % OF ASKING PRICE  | 108%      | 106%      |          |
|                | AVERAGE SOLD PRICE | \$353,563 | \$325,627 | 9%       |
|                | # OF CONTRACTS     | 16        | 6         | 167%     |
|                | NEW LISTINGS       | 18        | 8         | 125%     |

# Raritan Township

**JUNE 2022** 

### Monthly Inventory



### Contracts By Price Range



### Listings By Price Range



# COMPASS



Compass makes no representations or warranties, express or implied, with respect to future market conditions or prices of residential product at the time the subject property or any competitive property is complete and ready for occupancy or with respect to any report, study, finding, recommendation or other information provided by Compass herein. Moreover, no warranty, express or implied, is made or should be assumed regarding the accuracy, adequacy, completeness, legality, reliability, merchantability or fitness for a particular purpose of any information, in part or whole, contained herein. All material is presented with the understanding that Compass shall not be deemed to provide legal, accounting or other p