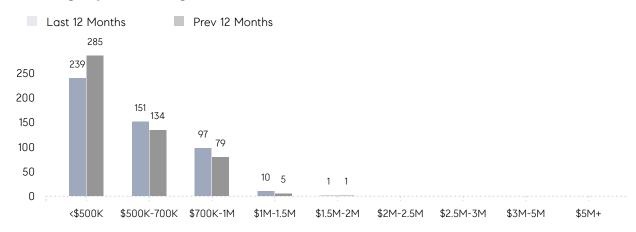

|
|                | % OF ASKING PRICE  | 106%      | 103%      |          |
|                | AVERAGE SOLD PRICE | \$706,610 | \$610,052 | 16%      |
|                | # OF CONTRACTS     | 33        | 30        | 10%      |
|                | NEW LISTINGS       | 34        | 43        | -21%     |
| Condo/Co-op/TH | AVERAGE DOM        | 11        | 15        | -27%     |
|                | % OF ASKING PRICE  | 108%      | 106%      |          |
|                | AVERAGE SOLD PRICE | \$353,563 | \$325,627 | 9%       |
|                | # OF CONTRACTS     | 16        | 6         | 167%     |
|                | NEW LISTINGS       | 18        | 8         | 125%     |

# Raritan Township

**JUNE 2022** 

### Monthly Inventory



### Contracts By Price Range



### Listings By Price Range



# COMPASS



Compass makes no representations or warranties, express or implied, with respect to future market conditions or prices of residential product at the time the subject property or any competitive property is complete and ready for occupancy or with respect to any report, study, finding, recommendation or other information provided by Compass herein. Moreover, no warranty, express or implied, is made or should be assumed regarding the accuracy, adequacy, completeness, legality, reliability, merchantability or fitness for a particular purpose of any information, in part or whole, contained herein. All material is presented with the understanding that Compass shall not be deemed to provide legal, accounting or other professional services. This is not intended to solicit the purch