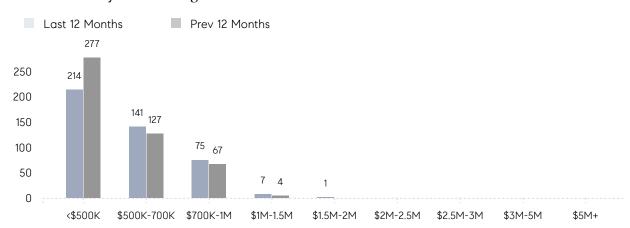

| 47        | -60%     |
|                | % OF ASKING PRICE  | 106%      | 103%      |          |
|                | AVERAGE SOLD PRICE | \$706,610 | \$610,052 | 16%      |
|                | # OF CONTRACTS     | 33        | 30        | 10%      |
|                | NEW LISTINGS       | 34        | 43        | -21%     |
| Condo/Co-op/TH | AVERAGE DOM        | 11        | 15        | -27%     |
|                | % OF ASKING PRICE  | 108%      | 106%      |          |
|                | AVERAGE SOLD PRICE | \$353,563 | \$325,627 | 9%       |
|                | # OF CONTRACTS     | 16        | 6         | 167%     |
|                | NEW LISTINGS       | 18        | 8         | 125%     |

# Raritan Township

**JUNE 2022** 

### Monthly Inventory



### Contracts By Price Range



### Listings By Price Range



# COMPASS



Compass makes no representations or warranties, express or implied, with respect to future market conditions or prices of residential product at the time the subject property or any competitive property is complete and ready for occupancy or with respect to any report, study, finding, recommendation or other information provided by Compass herein. Moreover, no warranty, express or implied, is made or should be assumed regarding the accuracy, adequacy, completeness, legality, reliability, merchantability or fitness for a particular purpose of any information, in part or whole, contained herein. All material is presented with the understanding that Compass shall not be deemed to provide legal, accounting or other professional services. This is no